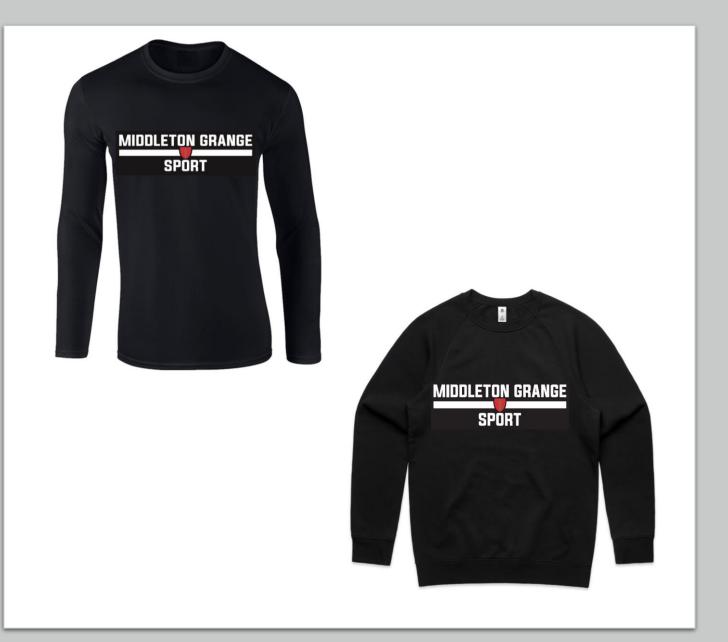

## MGS Sports Clothing

Long Sleeve Warm up Tee - \$45 Crew neck Sweatshirt - \$55

Both items come with surname printed on the back.

To order, go to:

https://forms.office.com/r/cXsFY4ZMqc