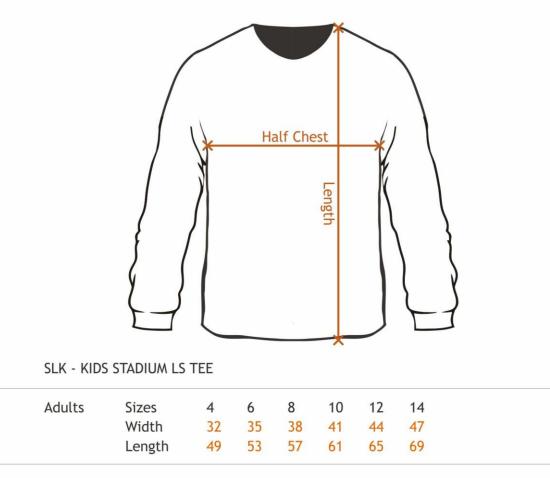

## Size Guide – Long Sleeve Tees

For approximate sizing, take one of your favourite garments, lay it flat, then measure it as showr Compare to the table above to find the closest match. Measurements are a guide only and subjec standard industry tolerances, to ensure a perfect fit please obtain sizing samples.

For approximate sizing, take one of your favourite garments, lay it flat, then measure it as showr Compare to the table above to find the closest match. Measurements are a guide only and subjec standard industry tolerances, to ensure a perfect fit please obtain sizing samples.