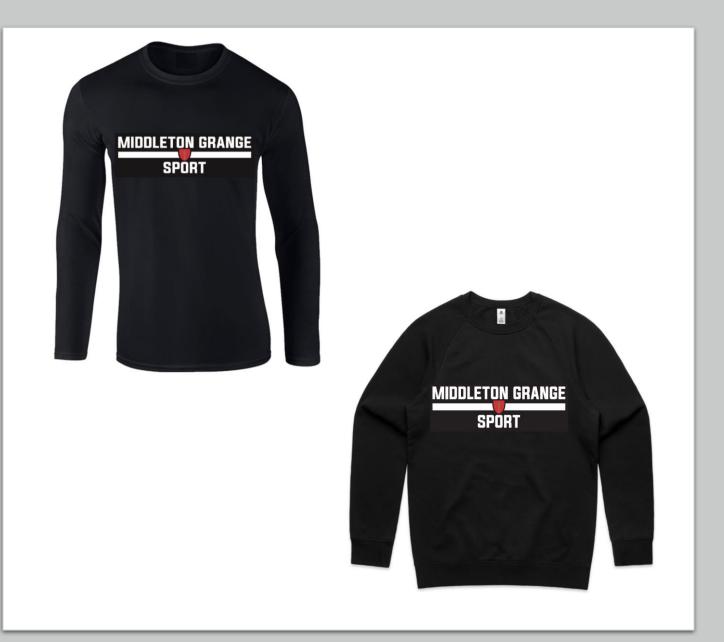

## MGS Sports Clothing

Long Sleeve Warm up Tee - \$45 Crew neck Sweatshirt - \$55

Both items come with surname printed on the back.

To order, go to:

https://bit.ly/MGSsportclothing23