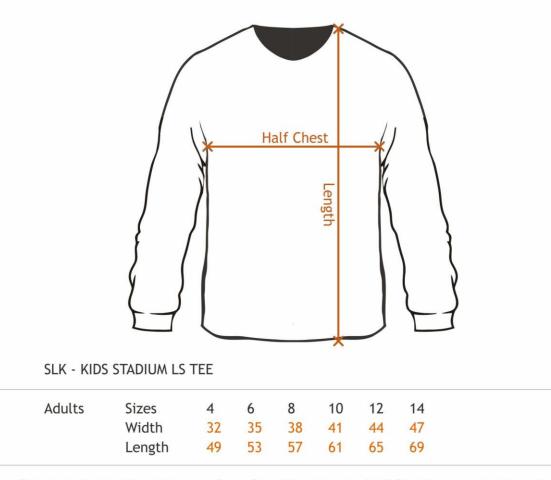

## Size Guide – Long Sleeve Tees

For approximate sizing, take one of your favourite garments, lay it flat, then measure it as showr Compare to the table above to find the closest match. Measurements are a guide only and subjec standard industry tolerances, to ensure a perfect fit please obtain sizing samples.

For approximate sizing, take one of your favourite garments, lay it flat, then measure it as showr Compare to the table above to find the closest match. Measurements are a guide only and subjec standard industry tolerances, to ensure a perfect fit please obtain sizing samples.