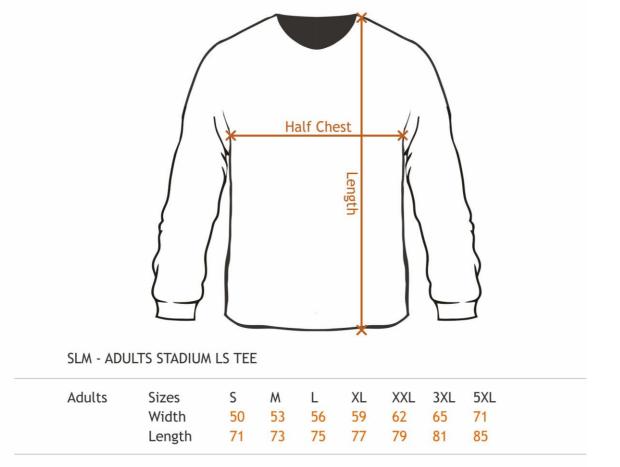

## Size Guide – Long Sleeve Tees

For approximate sizing, take one of your favourite garments, lay it flat, then measure it as showr Compare to the table above to find the closest match. Measurements are a guide only and subjec standard industry tolerances, to ensure a perfect fit please obtain sizing samples.

For approximate sizing, take one of your favourite garments, lay it flat, then measure it as showr Compare to the table above to find the closest match. Measurements are a guide only and subjec standard industry tolerances, to ensure a perfect fit please obtain sizing samples.